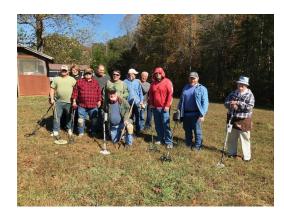

Hunt Master Robert Johnson said that he had about 14 people for the hunt today. Some forgot about the time change and came in late. Each person hunting received 2 mint rolls of the Lincoln Professional Life.

pennies with P & D mint just for coming. He said due to the Christmas dinner that there wouldn'tbe a hunt in December. You are welcome to metal detect all day and look for coins not found from past hunts. Next hunt will be January 4, 2020 at 12:00 P.M. Weather permitting !!!!!!